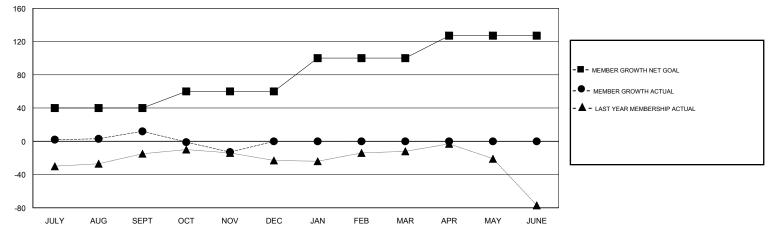

## GMT CA

| Clubs<br>RESULTS FOR 2018-2019 |   |   |   | Members<br>RESULTS FOR 2018-2019 |    |    |    |
|--------------------------------|---|---|---|----------------------------------|----|----|----|
|                                |   |   |   |                                  |    |    |    |
| JULY/AUG/SEPT                  | 0 | 0 | 0 | JULY/AUG/SEPT                    | 40 | 71 | 46 |
| OCT/NOV/DEC                    | 0 | 0 | 1 | OCT/NOV/DEC                      | 20 | 22 | 42 |
| JAN/FEB/MAR                    | 0 | 0 | 0 | JAN/FEB/MAR                      | 40 | 0  | 0  |
| APR/MAY/JUNE                   | 0 | 0 | 0 | APR/MAY/JUNE                     | 27 | 0  | 0  |